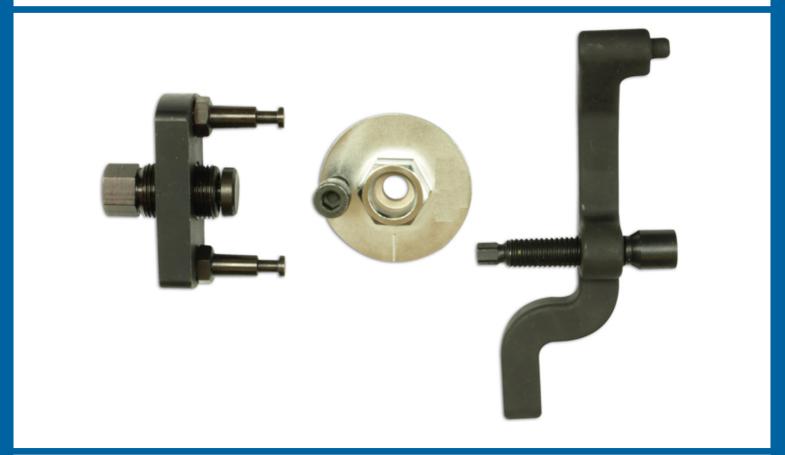

## Water Pump Removal Kit - for VAG

The Laser 4639 is designed for water pump removal on the 2.5L gear driven engines found in the older Volkswagen range. Due to the method of construction it is recommended that the water pump is changed if the cylinder head is removed from the vehicle.

## **Additional Information**

- Essential for the removal of the water pump.
- The special wrench T10225 can be used to rotate the engine to top dead centre (TDC).
- · Applications: Volkswagen T5 & Touareg 2.5D.
- It is beneficial to change the water pump when removing the cylinder head.
- A special wrench OEM ref T10225, B Puller OEM ref T10221A and C adjusting tool OEM ref T10222A. Made in Sheffield.